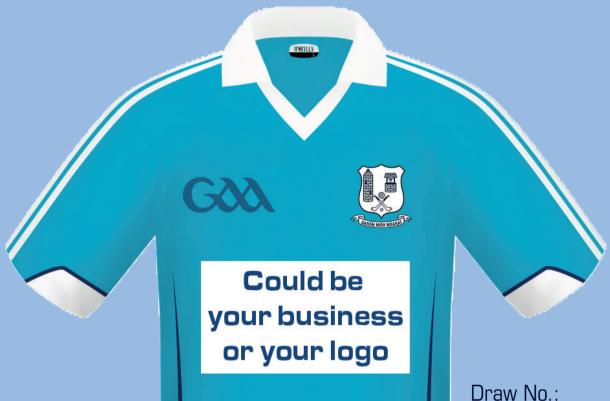

#### HERE IS WHAT YOUR BUSINESS CAN WIN

- (1) Your business/company name or logo on the front of the Oranmore/Maree Hurling jersey for 2018
- (2) Your business will appear on the Galway Club Hurling Championship Programme and other local media outlets Connacht Tribune, MoreNews and Galway Advertiser
- (3) Oranmore/Maree GAA Club along with all its Hurling Stars will launch the new jersey at your business location.
- (4) A set of O'Neills Oranmore/Maree club tops and the new jersey (framed)